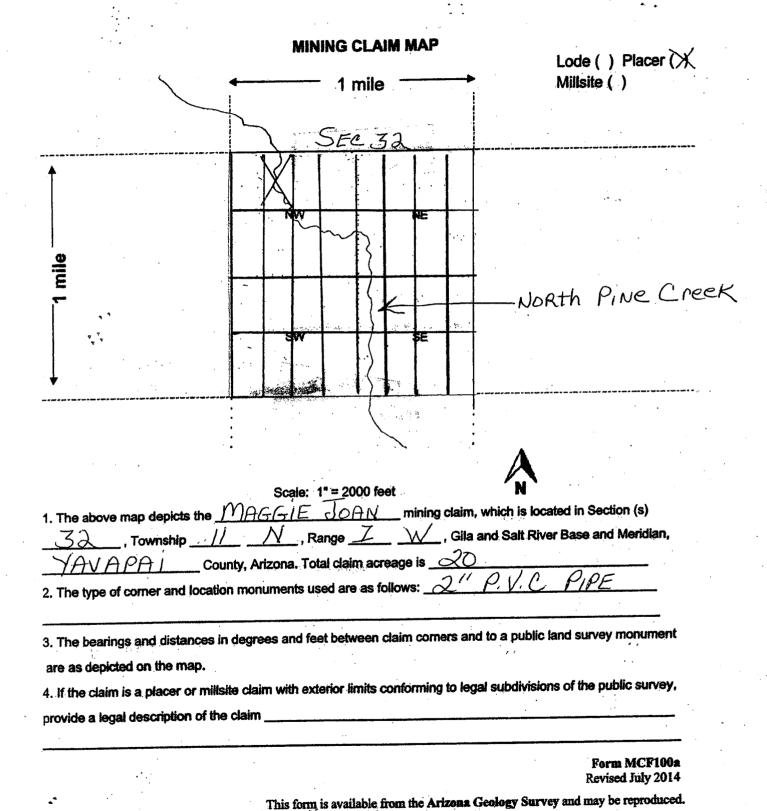

There is a question of which township the claims are located in. Based on the written description and the map provided we are unsure if the claims are located in T. 11 N., R 1 W. or T. 11 N., R. 7 W. Please inform us which township the claims are actually located in.

This message is in Response to 3800 (9200) RM AMC454996

There was a question of the township of the claims' locations. The claims are located in T. 11 N., R 1 W.

Please let me know you have received this email, thank you.